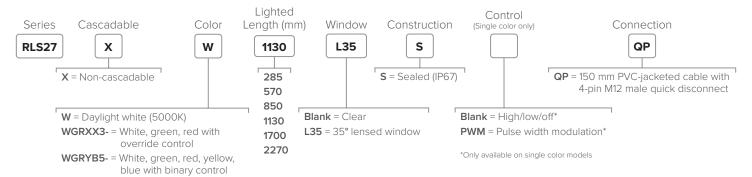

# RLS27 Rugged Strip Lights



# Highly Efficient Strip Lights with Superior Environmental Resistance

- Protection against common car wash soap, cleaning solutions, and other detergents
- Sturdy aluminum housing encased in a shatterproof, UV-stabilized, polycarbonate shell, making it ideal for all weather outdoor applications like dock doors and fill stations
- Focused lens provides close range intensity and long range visibility for easy viewing outside
- Programmable models with RGBW LEDs for use in indication, illumination, and inspection applications
- Banner's free Pro Editor software allows users to program device status, colors, and animations



## Single and Multicolor Models



### **Pro Models**



Specifications .



#### Accessories



LMBHLS27S Impact absorbing brackets, set of two (included)



**LMBHLS270**Impact absorbing clamp brackets, set of two



LMBWLS27H Hanging clamp brackets, set of two



LMBWLS27U Universal clamp bracket



Banner Engineering Corp.

9714 10th Avenue North • Minneapolis, MN 55441 • 1-888-373-6767 • www.bannerengineering.com