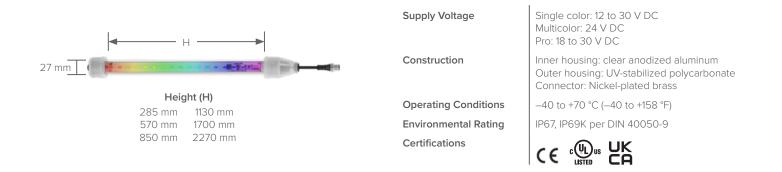

# RLS27 Rugged Strip Lights



# Highly Efficient Strip Lights with Superior Environmental Resistance

- Protection against common car wash soap, cleaning solutions, and other detergents
- Sturdy aluminum housing encased in a shatterproof, UV-stabilized, polycarbonate shell, making it ideal for all weather outdoor applications like dock doors and fill stations
- Focused lens provides close range intensity and long range visibility for easy viewing outside
- Programmable models with RGBW LEDs for use in indication, illumination, and inspection applications
- Banner's free Pro Editor software allows users to program device status, colors, and animations



## Single and Multicolor Models



### **Pro Models**



Specifications .



#### Accessories



LMBHLS27S Impact absorbing brackets, set of two (included)



**LMBHLS270**Impact absorbing clamp brackets, set of two



LMBWLS27H Hanging clamp brackets, set of two



LMBWLS27U Universal clamp bracket



Banner Engineering Corp.

9714 10th Avenue North • Minneapolis, MN 55441 • 1-888-373-6767 • www.bannerengineering.com