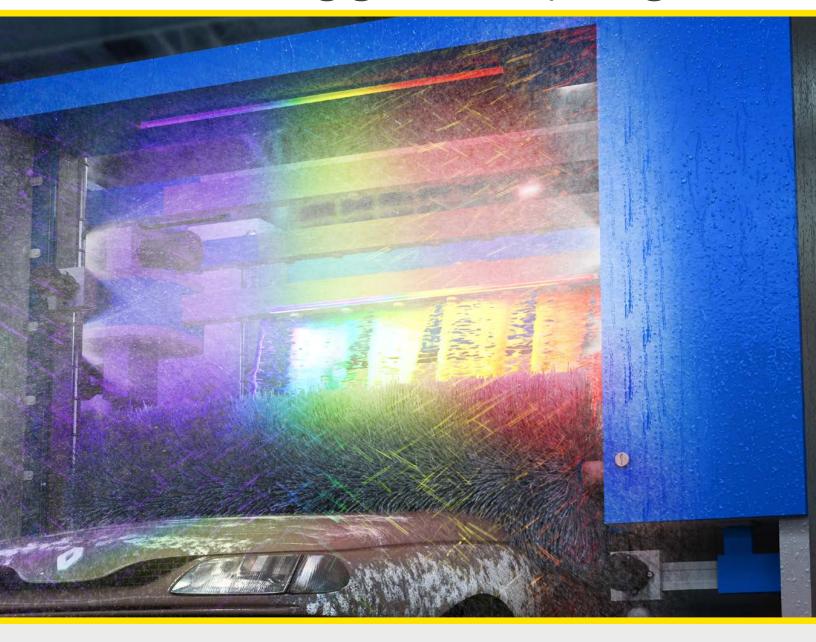

# Highly Efficient Strip Lights with Superior Environmental Resistance

- Protection against common car wash soap, cleaning solutions, and other detergents
- Sturdy aluminum housing encased in a shatterproof, UV-stabilized, polycarbonate shell, making it ideal for all weather outdoor applications like dock doors and fill stations
- Focused lens provides close range intensity and long range visibility for easy viewing outside
- Programmable models with RGBW LEDs for use in indication, illumination, and inspection applications
- Banner's free Pro Editor software allows users to program device status, colors, and animations