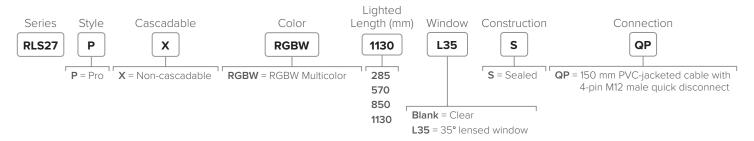

# RLS27 Rugged Strip Lights



# Highly Efficient Strip Lights with Superior Environmental Resistance

- Protection against common car wash soap, cleaning solutions, and other detergents
- Sturdy aluminum housing encased in a shatterproof, UV-stabilized, polycarbonate shell, making it ideal for all weather outdoor applications like dock doors and fill stations
- Focused lens provides close range intensity and long range visibility for easy viewing outside
- Programmable models with RGBW LEDs for use in indication, illumination, and inspection applications
- Banner's free Pro Editor software allows users to program device status, colors, and animations



## Single and Multicolor Models



### **Pro Models**



Specifications .



#### Accessories



LMBHLS27S Impact absorbing brackets, set of two (included)



**LMBHLS270**Impact absorbing clamp brackets, set of two



LMBWLS27H Hanging clamp brackets, set of two



LMBWLS27U Universal clamp bracket



Banner Engineering Corp.

9714 10th Avenue North • Minneapolis, MN 55441 • 1-888-373-6767 • www.bannerengineering.com